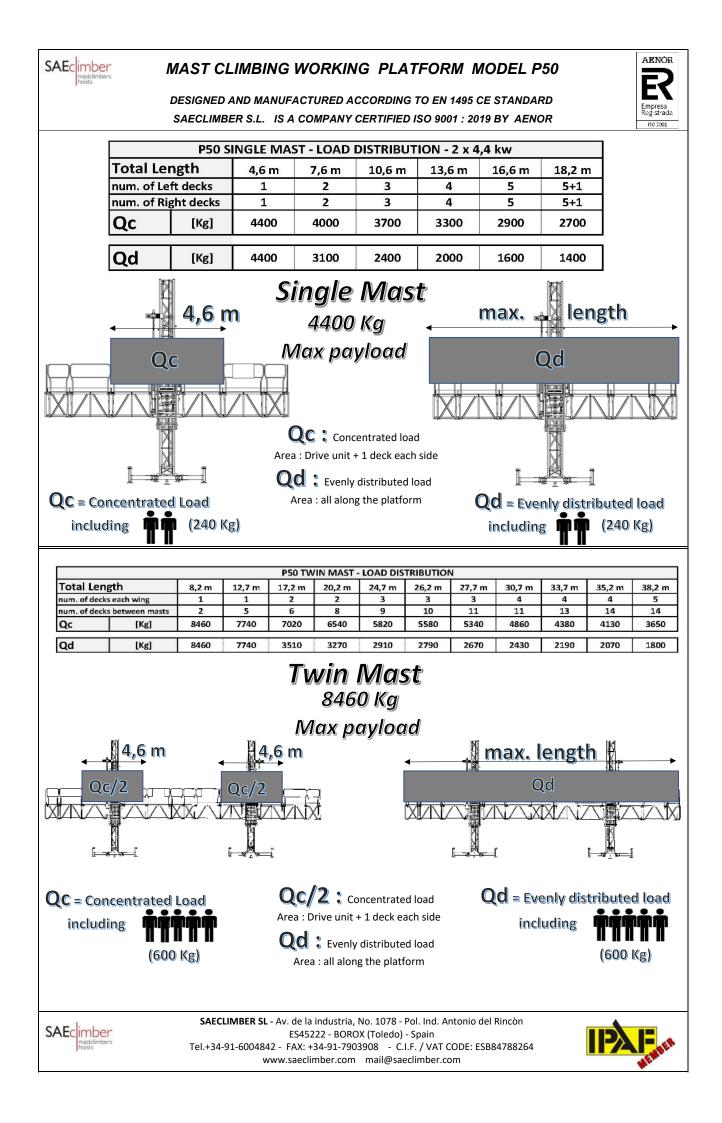

## MAST CLIMBING WORKING PLATFORM MODEL P50

DESIGNED AND MANUFACTURED ACCORDING TO EN 1495 CE STANDARD SAECLIMBER S.L. IS A COMPANY CERTIFIED ISO 9001 : 2019 BY AENOR

| TECHNICAL DATA                                                                                                                                                                                                                                                                                                                                                         |                                                                                                   |                                                                                                                                                                                              |                                                                                                                                                                                           |
|------------------------------------------------------------------------------------------------------------------------------------------------------------------------------------------------------------------------------------------------------------------------------------------------------------------------------------------------------------------------|---------------------------------------------------------------------------------------------------|----------------------------------------------------------------------------------------------------------------------------------------------------------------------------------------------|-------------------------------------------------------------------------------------------------------------------------------------------------------------------------------------------|
| Max Length Twin Mast                                                                                                                                                                                                                                                                                                                                                   | 38 m                                                                                              | Max Length Single Mast                                                                                                                                                                       | 18 m                                                                                                                                                                                      |
| Max Payload Twin Mast                                                                                                                                                                                                                                                                                                                                                  | 8460 Kg                                                                                           | Max Payload Single Mast                                                                                                                                                                      | 4400 Kg                                                                                                                                                                                   |
| Motors Power Twin Mast                                                                                                                                                                                                                                                                                                                                                 | 2 x 2 x 4.4 Kw                                                                                    | Motors Power Single Mast                                                                                                                                                                     | 2 x 4.4 Kw                                                                                                                                                                                |
| Speed                                                                                                                                                                                                                                                                                                                                                                  | 9 m / min                                                                                         | Motors per drive unit                                                                                                                                                                        | 2                                                                                                                                                                                         |
| Platform deck width                                                                                                                                                                                                                                                                                                                                                    | 1,5 m                                                                                             | Standard wall extensions                                                                                                                                                                     | -<br>1,2 m (longer available on request) (*)                                                                                                                                              |
| Wall Ties Distance                                                                                                                                                                                                                                                                                                                                                     | 9 m/ 12 m                                                                                         | Free Standing Height                                                                                                                                                                         | 12 m - (20 m with Free Standing chassis)                                                                                                                                                  |
| Mast element weight                                                                                                                                                                                                                                                                                                                                                    | 140 Kg                                                                                            | Mast element dim. (mm)                                                                                                                                                                       | 650 x 650 x 1508                                                                                                                                                                          |
| 6                                                                                                                                                                                                                                                                                                                                                                      | -                                                                                                 | . ,                                                                                                                                                                                          |                                                                                                                                                                                           |
| Max working height SATETY FEATURES                                                                                                                                                                                                                                                                                                                                     | 250 m                                                                                             | Power Supply                                                                                                                                                                                 | 400 V - 50 Hz - Threephase (*)                                                                                                                                                            |
| <ul> <li>First class geared motors se</li> <li>Centrifugal emergency brak<br/>with automatic activation i</li> <li>Device for manual descent</li> <li>Castor wheels on the base f</li> <li>Mast protection nets</li> <li>Low voltage Electrical pane</li> <li>Detection of correct phase</li> <li>Limit switch checking mast</li> <li>Emergency push button</li> </ul> | ke for each geared-motor<br>n case of overspeed<br>in case of power failure<br>for easy placement | <ul> <li>Rack interrupted on the ter</li> <li>Industry 4.0 remote control</li> <li>Changing phase device</li> <li>Limit switch for doors, up,</li> <li>Double Limit switch up / d</li> </ul> | in twin mast configuration<br>witch<br>unit stop<br>r shock absorbers included in the base<br>erminal mast element to avoid overrun<br>ol through app (**)<br>down, overrun and Emergency |
| Max. Length .<br>in Twin Ma                                                                                                                                                                                                                                                                                                                                            |                                                                                                   |                                                                                                                                                                                              |                                                                                                                                                                                           |
|                                                                                                                                                                                                                                                                                                                                                                        |                                                                                                   | Max. Length 18<br>in Single Mas                                                                                                                                                              |                                                                                                                                                                                           |
| Images shown are only indicativ<br>The customer can choose the pre                                                                                                                                                                                                                                                                                                     | eferred configuration                                                                             |                                                                                                                                                                                              | 20 m H<br>Free Standing<br>version available                                                                                                                                              |
| SAEcimber<br>mastclimbers<br>hoists                                                                                                                                                                                                                                                                                                                                    | ES452<br>Tel.+34-91-6004842 - FAX: +3                                                             | industria, No. 1078 - Pol. Ind. Ant<br>22 - BOROX (Toledo) - Spain<br>34-91-7903908 - C.I.F. / VAT CO<br>nber.com mail@saeclimber.com                                                        | DE: ESB84788264                                                                                                                                                                           |